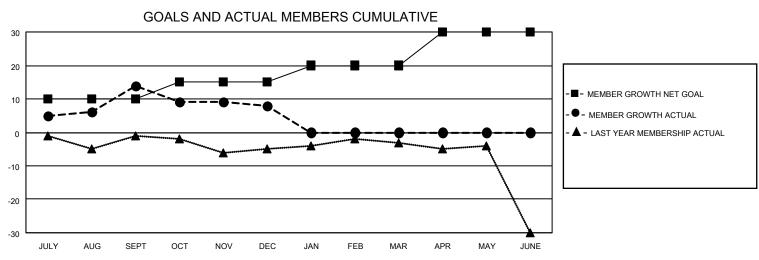

## MONTHLY MEMBERSHIP PROGRESS REPORT

LOCATION ILLINOIS District 1 F Results as of: 12/31/2022

| Clubs RESULTS FOR 2022-2023 |   |   |   | Members RESULTS FOR 2022-2023 |    |    |    |
|-----------------------------|---|---|---|-------------------------------|----|----|----|
|                             |   |   |   |                               |    |    |    |
| JULY/AUG/SEPT               | 0 | 0 | 0 | JULY/AUG/SEPT                 | 10 | 25 | 8  |
| OCT/NOV/DEC                 | 1 | 0 | 1 | OCT/NOV/DEC                   | 5  | 26 | 29 |
| JAN/FEB/MAR                 | 1 | 0 | 0 | JAN/FEB/MAR                   | 5  | 0  | 0  |
| APR/MAY/JUNE                | 0 | 0 | 0 | APR/MAY/JUNE                  | 10 | 0  | 0  |

## GOALS AND ACTUAL NEW CLUBS CUMULATIVE

| DROPPED CLUBS: 1 |    | 16 CLUBS OF 31 ADDED 1 OR<br>MORE NEW MEMBERS | GENDER DISTRIBUTION                |                              |  |
|------------------|----|-----------------------------------------------|------------------------------------|------------------------------|--|
|                  |    | INONE NEW MEMBERS                             | MALE<br>FEMALE                     | 589 (70.12%)<br>250 (29.76%) |  |
| DROPPED MEMBERS  |    |                                               | NON BINARY PREFER NOT TO ANSWER    | 0 (0.00%)<br>ER 1 (0.12%)    |  |
| DECEASED         | 3  |                                               | THE ENTITY TO ANOWER               | 1 (0.1270)                   |  |
| CLUB CANCELLED   | 7  | CLICK HERE FOR CUMULATIVE                     | TOTAL FAMILY UNIT MEMBERS          | 3 144                        |  |
| OTHER            | 27 | MEMBERSHIP DATA                               |                                    |                              |  |
| TOTAL 37         |    |                                               | FAMILY MEMBERS PAYING HALF DUES 74 |                              |  |
|                  |    |                                               |                                    |                              |  |