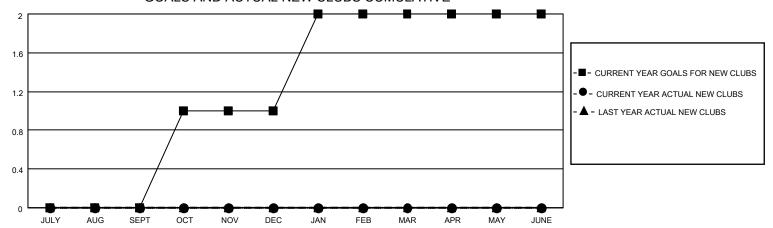

## MONTHLY MEMBERSHIP PROGRESS REPORT

LOCATION ILLINOIS District 1 F Results as of: 12/31/2022

| Clubs RESULTS FOR 2022-2023 |   |   |   | Members RESULTS FOR 2022-2023 |    |    |    |
|-----------------------------|---|---|---|-------------------------------|----|----|----|
|                             |   |   |   |                               |    |    |    |
| JULY/AUG/SEPT               | 0 | 0 | 0 | JULY/AUG/SEPT                 | 10 | 25 | 8  |
| OCT/NOV/DEC                 | 1 | 0 | 1 | OCT/NOV/DEC                   | 5  | 26 | 29 |
| JAN/FEB/MAR                 | 1 | 0 | 0 | JAN/FEB/MAR                   | 5  | 0  | 0  |
| APR/MAY/JUNE                | 0 | 0 | 0 | APR/MAY/JUNE                  | 10 | 0  | 0  |

## GOALS AND ACTUAL NEW CLUBS CUMULATIVE

| DROPPED CLUBS: 1 |    | 16 CLUBS OF 31 ADDED 1 OR<br>MORE NEW MEMBERS | GENDER DISTRIBUTION                |                              |  |
|------------------|----|-----------------------------------------------|------------------------------------|------------------------------|--|
|                  |    | INONE NEW MEMBERS                             | MALE<br>FEMALE                     | 589 (70.12%)<br>250 (29.76%) |  |
| DROPPED MEMBERS  |    |                                               | NON BINARY PREFER NOT TO ANSWER    | 0 (0.00%)<br>ER 1 (0.12%)    |  |
| DECEASED         | 3  |                                               | THE ENTITY TO ANOWER               | 1 (0.1270)                   |  |
| CLUB CANCELLED   | 7  | CLICK HERE FOR CUMULATIVE                     | TOTAL FAMILY UNIT MEMBERS          | 3 144                        |  |
| OTHER            | 27 | MEMBERSHIP DATA                               |                                    |                              |  |
| TOTAL 37         |    |                                               | FAMILY MEMBERS PAYING HALF DUES 74 |                              |  |
|                  |    |                                               |                                    |                              |  |